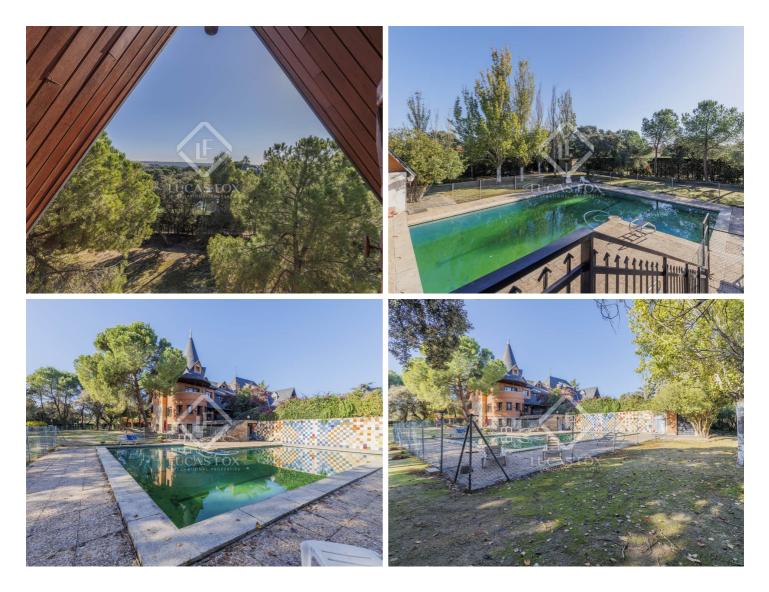

On the lower ground floor, there is a large multidisciplinary room with access to the garden and the pool, which can be configured as a leisure, sports or social events room, as required. There are also generously sized storage rooms.

#### lucasfox.com/go/poz54809

Mountain views, Terrace, Swimming Pool, Garden, Private garage, Gym, Concierge service, Natural light, High ceilings, Parking, Views, Utility room, To renovate, Storage room, Service entrance, Security, Playroom, Playground, Panoramic view, Near international schools, Library, Heating, Gourmet lounge, Gated Community, Fireplace, Exterior, Equipped Kitchen, Chill out area, Built-in wardrobes, Barbecue, Balcony