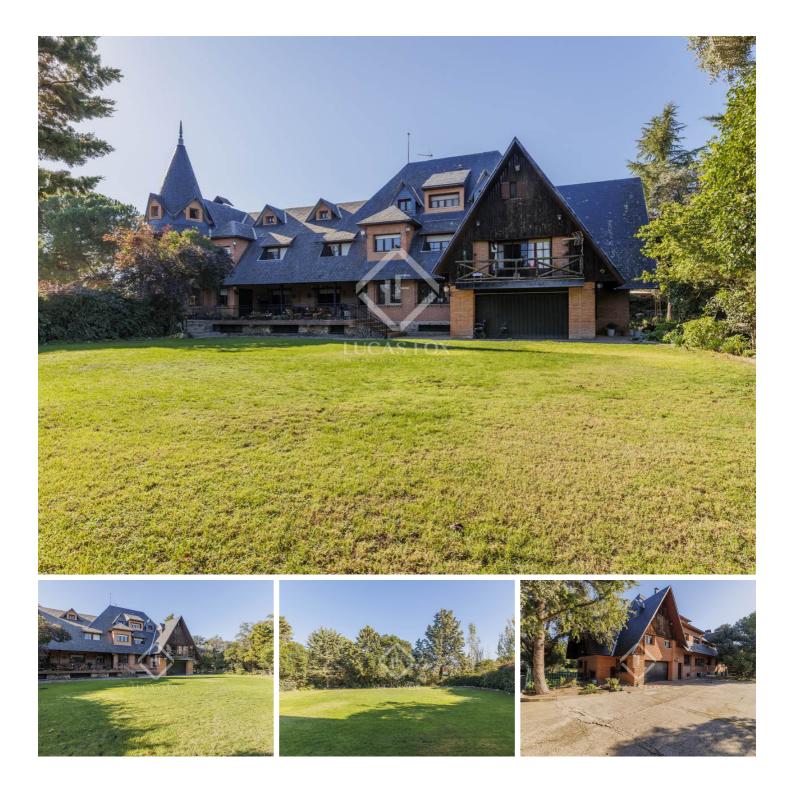

# Unrivalled house with endless possibilities, on a large and leafy plot for sale in the gated development of Guadamonte, surrounded by nature, between Boadilla and Villanueva de la Cañada.

Lucas Fox is proud to present this beautiful house with an exclusive private plot in Guadamonte, Villanueva de la Cañada. Guadamonte stands out for its strategic location between Boadilla and Villanueva de la Cañada. It offers impeccable 24/7 security with access controls, barriers and security guards.

This spectacular property is spread over several floors, with spacious, functional spaces and abundant natural light.

Upon entering through the main entrance, a welcoming and spacious lobby welcomes us and leads us to the different spaces on the floor. First, there is the large living room, with a fireplace and large windows that provide abundant natural light. Next, there is a formal dining room , perfect for special occasions. This dining room leads directly to the spacious kitchen with a dining area. Further on, there are two offices for working from home. On this floor we find two guest toilets and a large garage with a pit for mechanical work, with capacity for six cars and double access to the plot.

On the first floor there is a classic-style library, as well as an additional study and a computer room. This floor also houses six comfortable bedrooms, accompanied by seven bathrooms in total.

The second floor is ideal for hosting guests or for other uses. Here you will find eight additional bedrooms, all spacious and bright, along with two complete bathrooms. In addition, an impressive tower crowns the floor, with unparalleled panoramic views.

On the lower ground floor, there is a large multidisciplinary room with access to the garden and the pool, which can be configured as a leisure, sports or social events room, as required. There are also generously sized storage rooms.