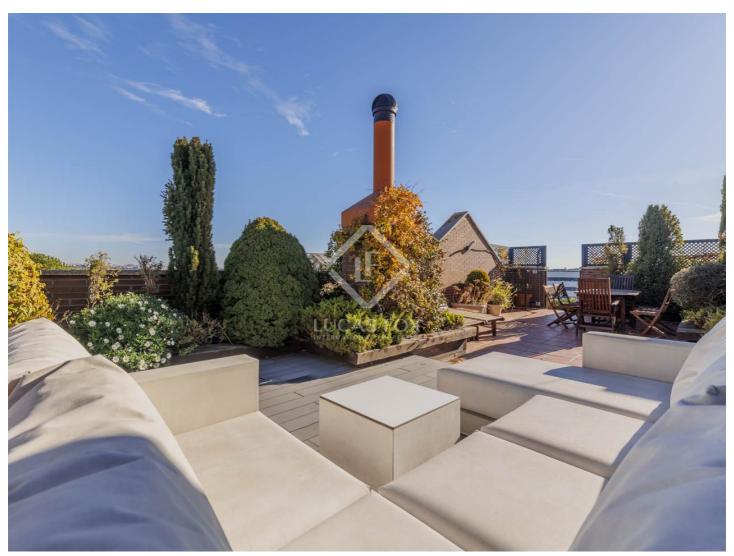

4 2 178m<sup>2</sup> 126m<sup>2</sup>
Bedrooms Bathrooms Floorplan Terrace

From the living room, the upper floor is accessed via an external staircase. Here, we find a magnificent 118 m² terrace with total privacy and unobstructed views of Madrid and the Casa de Countryside. On this terrace, thanks to its spaciousness, a 50 m² multifunctional room has been built, designed to adapt to different needs. In this way, this large and flexible space, with an open design, can be used as a living room, dining room, work area or even a home gym. A storage room has been built on this terrace.

The development is very well maintained and has a swimming pool, paddle tennis court, concierge and children's area. It is surrounded by gardens and has no architectural barriers, perfect for people with reduced mobility and comfortable for carrying a baby stroller.