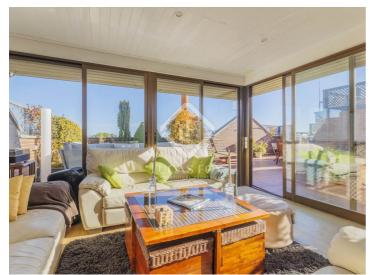

4 2 178m<sup>2</sup> 126m<sup>2</sup>
Bedrooms Bathrooms Floorplan Terrace

From the living room, the upper floor is accessed via an external staircase. Here, we find a magnificent 118 m² terrace with total privacy and unobstructed views of Madrid and the Casa de Countryside. On this terrace, thanks to its spaciousness, a 50 m² multifunctional room has been built, designed to adapt to different needs. In this way, this large and flexible space, with an open design, can be used as a living room, dining room, work area or even a home gym. A storage room has been built on this terrace.