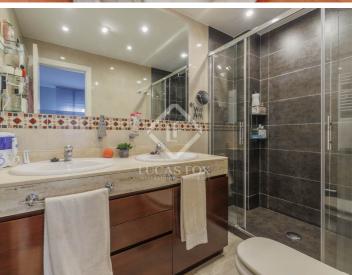

On the first floor, we are welcomed by a spacious entrance hall. In front, we find a practical fully equipped kitchen and a large pantry area that can be added to the kitchen to get more space. On the right, we find the spacious living-dining room with a large window with exceptional views of the development and facing east. On the first floor, there are four bedrooms, including the main bedroom with a private bathroom. The other three bedrooms with built-in wardrobes share a modern and comfortable full bathroom with the rest of the floor.