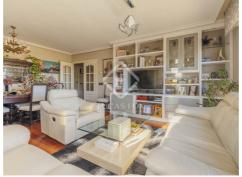

On the first floor, we are welcomed by a spacious entrance hall. In front, we find a practical fully equipped kitchen and a large pantry area that can be added to the kitchen to get more space. On the right, we find the spacious living-dining room with a large window with exceptional views of the development and facing east. On the first floor, there are four bedrooms, including the main bedroom with a private bathroom. The other three bedrooms with built-in wardrobes share a modern and comfortable full bathroom with the rest of the floor.

The apartment has been completely renovated and has smooth walls, air conditioning, jatoba wood floors, white lacquered interior carpentry and exterior carpentry with double glazing and Climalit glass.