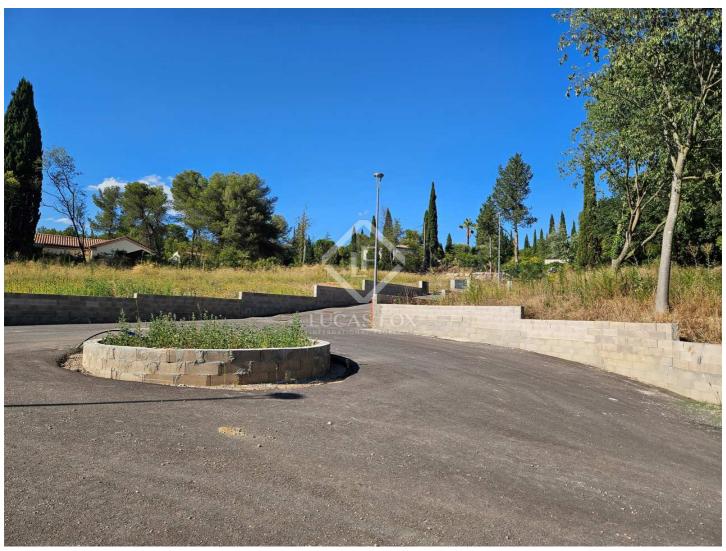

## A new development of Plots for sale in Montpellier Region, Montpellier with a starting price of €395,000

Lucas Fox International Properties, north of Montpellier, in the popular town of Montferrier-sur-Lez, 8 building plots with many advantages for the construction of private residences within a remarkable natural heritage.

These serviced plots of land with surface areas between 577 m<sup>2</sup> and 1,160 m<sup>2</sup> are located in the heart of an area of only 9 lots offering very high-end services.

An imposing gate opens onto a large, completely private road with unenclosed parking spaces and allowing for smooth circulation within the estate. All functional elements will be perfectly integrated into the buildings in order to preserve the aesthetics of the place and maintain the architectural unity of the whole. The estate will be surrounded by elegant stone walls. The majority of trees and vegetation will be preserved and planted to enhance the common areas.

The buildable footprint of 160 m<sup>2</sup> to 192 m<sup>2</sup> allows the construction of spacious R+1 villas with a maximum authorized height of 8.5 meters. It is therefore possible to envisage very spacious houses with terraces and swimming pools sheltered from view as well as large garages.