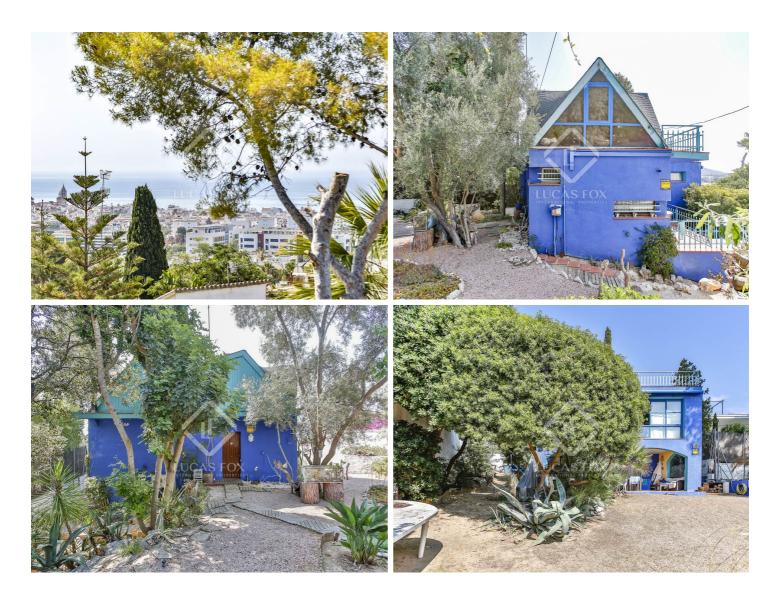

### Plot with sea views for sale in one of the most attractive streets of Vallpineda, Sitges.

This property currently consists of a plot with an old house which could either be remodelled or demolished to create a new build. There is a large recently built swimming pool and lovely sea views.

It is also possible to purchase the adjoining plot that could either be used to extend the garden, build a guest house or as an investment for a detached property.

Please contact us for further information.

lucasfox.com/go/sit41698

Sea views, Mountain views, Swimming Pool, Views, Transport nearby, Security, Panoramic view, Near international schools, Gated Community, City views