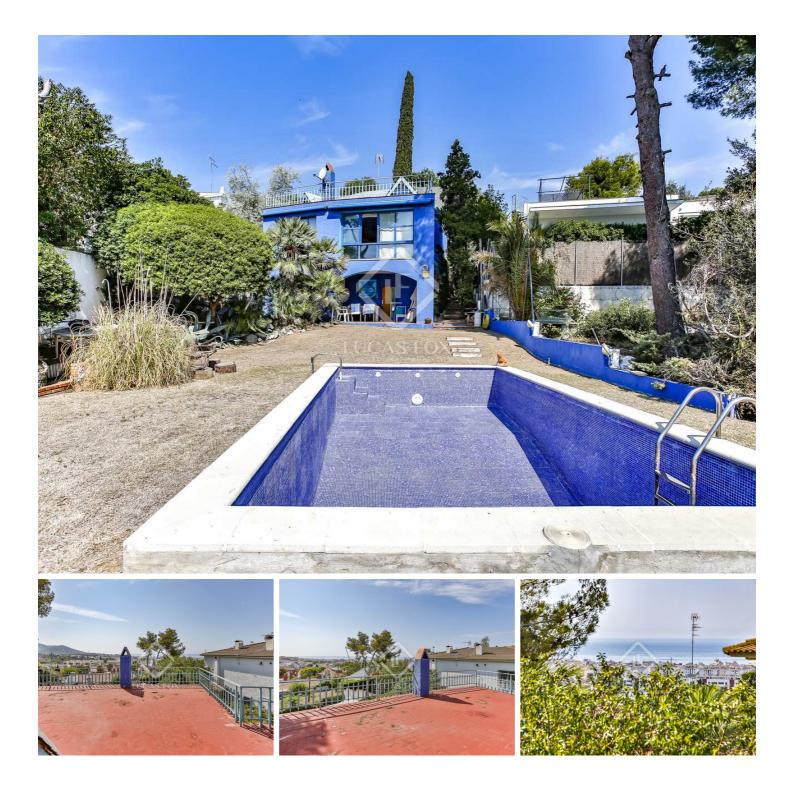

### Plot with sea views for sale in one of the most attractive streets of Vallpineda, Sitges.

This property currently consists of a plot with an old house which could either be remodelled or demolished to create a new build. There is a large recently built swimming pool and lovely sea views.

It is also possible to purchase the adjoining plot that could either be used to extend the garden, build a guest house or as an investment for a detached property.

Please contact us for further information.

lucasfox.com/go/sit41698

Sea views, Mountain views, Swimming Pool, Views, Transport nearby, Security, Panoramic view, Near international schools, Gated Community, City views