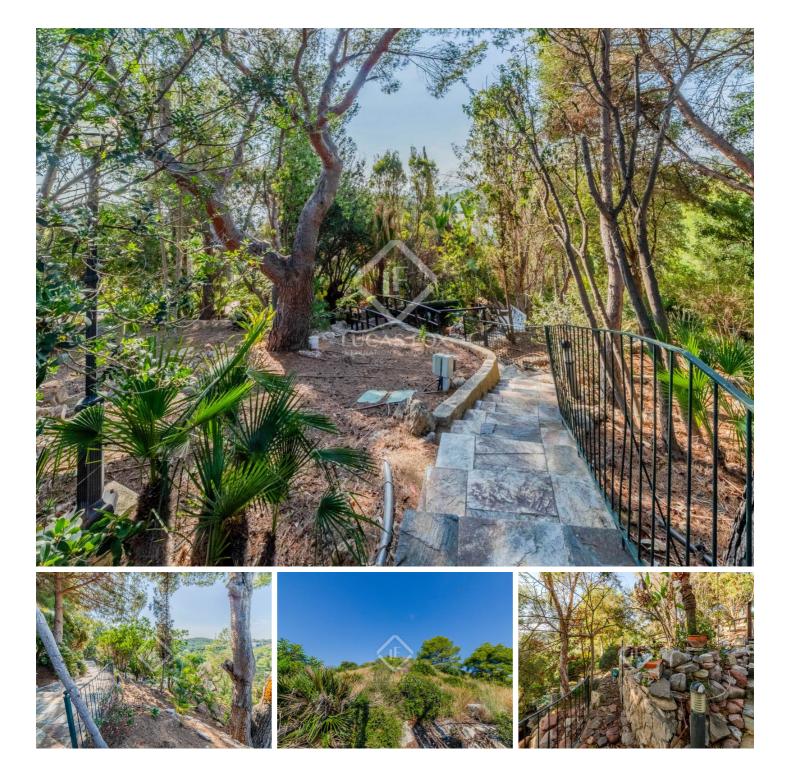

# Large building plot for sale with sea views, situated in the exclusive Can Girona development near Sitges. Suitable for a 2-storey house with parking and a swimming pool.

This plot of land of 1, 183 m<sup>2</sup> is located in the exclusive area of Can Girona, Sitges, next to the golf course, with spectacular panoramic sea views and road access.

It is ideal for building a detached house of 430 m<sup>2</sup>.

The residential development has 24-hour surveillance and is situated 2 km from the centre of Sitges.

The adjacent plot of land of 1.183 m<sup>2</sup> is also for sale.