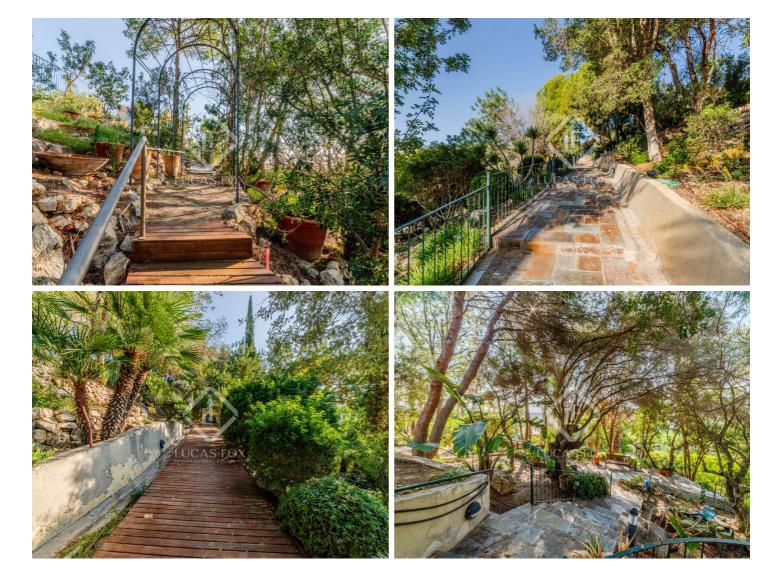

# Large building plot for sale with sea views, situated in the exclusive Can Girona development near Sitges. Suitable for a 2-storey house with parking and a swimming pool.

This plot of land of 1, 183 m<sup>2</sup> is located in the exclusive area of Can Girona, Sitges, next to the golf course, with spectacular panoramic sea views and road access.

It is ideal for building a detached house of 430 m<sup>2</sup>.

The residential development has 24-hour surveillance and is situated 2 km from the centre of Sitges.

The adjacent plot of land of 1.183 m<sup>2</sup> is also for sale.