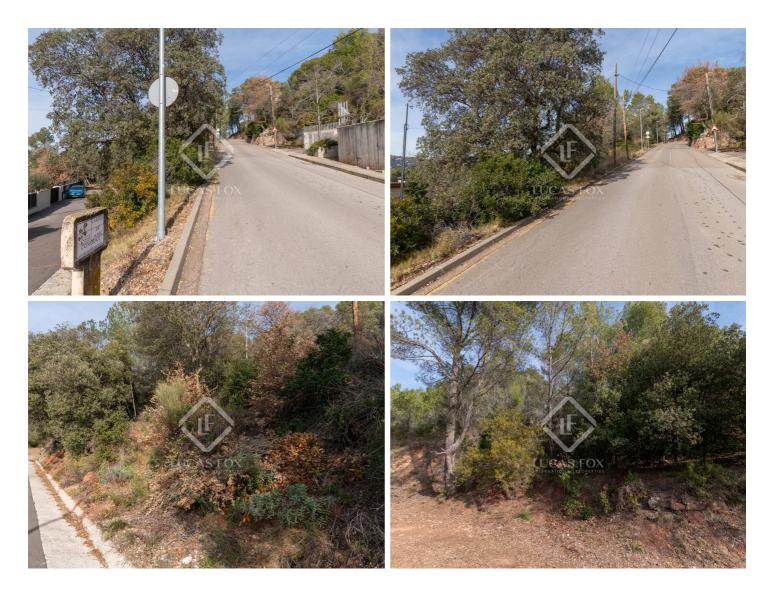

# Exclusive 800 m<sup>2</sup> building plot with a wonderful orientation and incredible views for sale in Matadepera.

Lucas Fox presents this exclusive urban plot of  $800~\text{m}^2$ , with an excellent orientation and sun all day that overlooks two streets. You can access the garage from the lower street and the property from the upper street.

This plot has a 5c (PA) urban planning rating that allows the construction of an independent detached house . You will be able to customize a dream home and adapt it to your needs and desires.

Additionally, you will enjoy a private entrance for your vehicle and a separate, exclusive entrance for added privacy and security. Get in touch for more information.