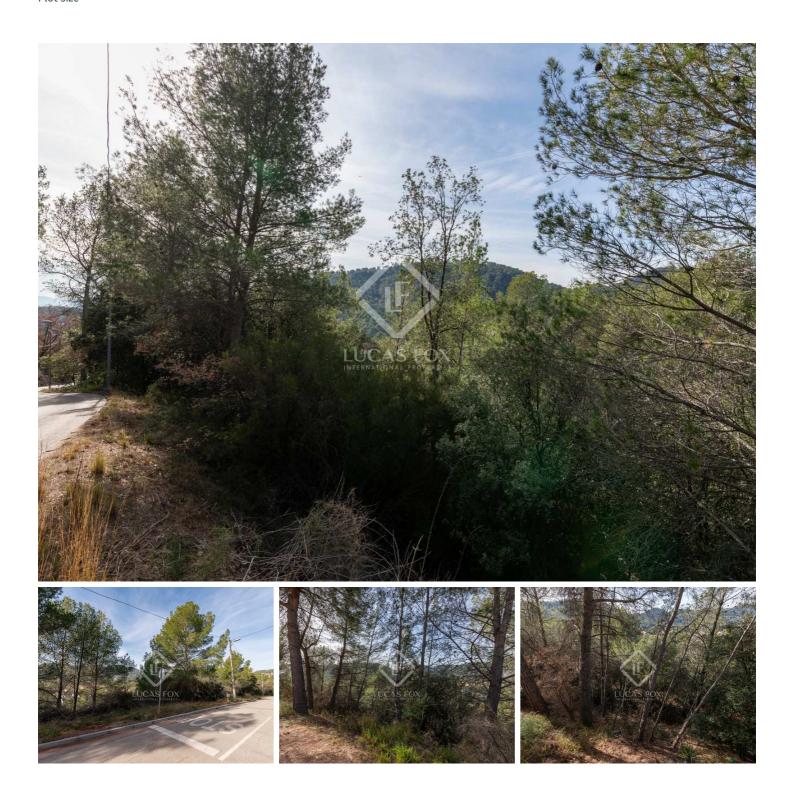

# Exclusive 800 m<sup>2</sup> building plot with a wonderful orientation and incredible views for sale in Matadepera.

Lucas Fox presents this exclusive urban plot of  $800~\text{m}^2$ , with an excellent orientation and sun all day that overlooks two streets. You can access the garage from the lower street and the property from the upper street.

This plot has a 5c (PA) urban planning rating that allows the construction of an independent detached house . You will be able to customize a dream home and adapt it to your needs and desires.

Additionally, you will enjoy a private entrance for your vehicle and a separate, exclusive entrance for added privacy and security. Get in touch for more information.

lucasfox.com/go/stc47504

Garden, Panoramic view, Exterior