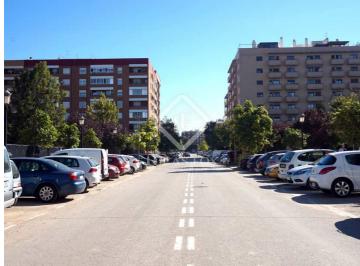

# Plot with a building area of 1,668 m<sup>2</sup> for social housing, for sale in an up-and-coming area.

This plot on Calle Rio Bidasoa is located in an area currently under development, north of the city, near the Ronda Norte, the neighbourhood of Benicalap and Avenida Juan XXIII.

The plot measures 382 m<sup>2</sup>, providing a building area of 1,668 m<sup>2</sup>, with the possibility to build a ground floor plus seven floors of apartments and a penthouse. It is intended for commercial premises on the lower floor and social housing.