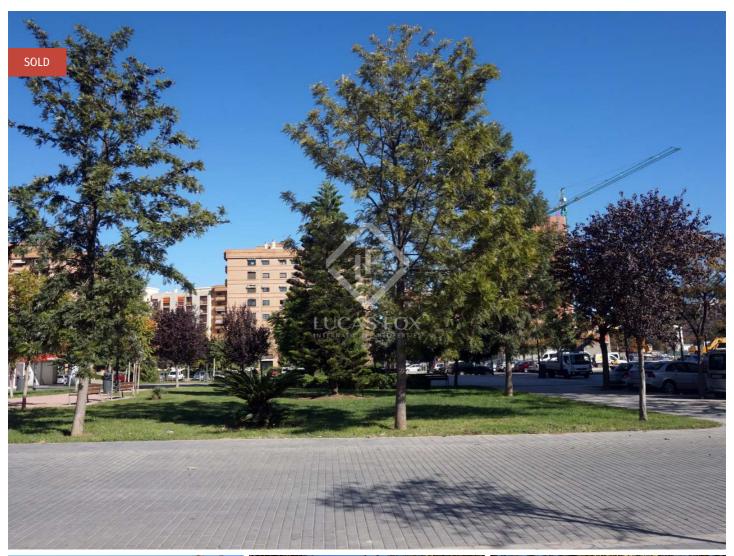

# Plot with a building area of 1,668 m<sup>2</sup> for social housing, for sale in an up-and-coming area.

This plot on Calle Rio Bidasoa is located in an area currently under development, north of the city, near the Ronda Norte, the neighbourhood of Benicalap and Avenida Juan XXIII.

The plot measures 382 m<sup>2</sup>, providing a building area of 1,668 m<sup>2</sup>, with the possibility to build a ground floor plus seven floors of apartments and a penthouse. It is intended for commercial premises on the lower floor and social housing.