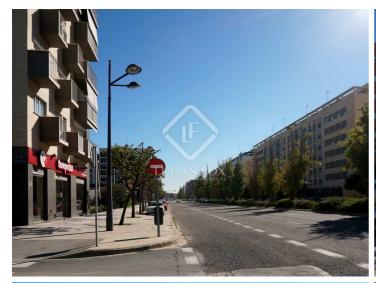

# Plot with a building area of 1,668 m<sup>2</sup> for social housing, for sale in an up-and-coming area.

This plot on Calle Rio Bidasoa is located in an area currently under development, north of the city, near the Ronda Norte, the neighbourhood of Benicalap and Avenida Juan XXIII.

The plot measures 382 m<sup>2</sup>, providing a building area of 1,668 m<sup>2</sup>, with the possibility to build a ground floor plus seven floors of apartments and a penthouse. It is intended for commercial premises on the lower floor and social housing.