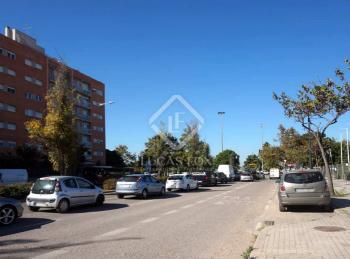

# Plot with a building area of 1,668 m<sup>2</sup> for social housing, for sale in an up-and-coming area.

This plot on Calle Rio Bidasoa is located in an area currently under development, north of the city, near the Ronda Norte, the neighbourhood of Benicalap and Avenida Juan XXIII.

The plot measures 382 m<sup>2</sup>, providing a building area of 1,668 m<sup>2</sup>, with the possibility to build a ground floor plus seven floors of apartments and a penthouse. It is intended for commercial premises on the lower floor and social housing.