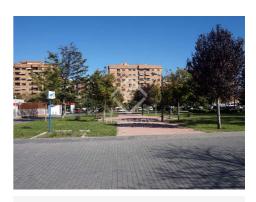

# Plot with a building area of 1,668 m<sup>2</sup> for social housing, for sale in an up-and-coming area.

This plot on Calle Rio Bidasoa is located in an area currently under development, north of the city, near the Ronda Norte, the neighbourhood of Benicalap and Avenida Juan XXIII.

The plot measures 382 m<sup>2</sup>, providing a building area of 1,668 m<sup>2</sup>, with the possibility to build a ground floor plus seven floors of apartments and a penthouse. It is intended for commercial premises on the lower floor and social housing.