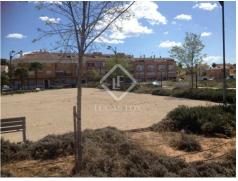

# 808 m<sup>2</sup> building plot for sale with the possibility to build a 4-storey apartment block located at the entrance of the town, opposite a park.

Profitable investment for the construction of a residential building of 2728 m² ceiling space with a ground floor and 3 further floors. Its unbeatable location makes it a very interesting business opportunity. It is easily accessible from Valencia, next to the main shops in the village and just 10 minutes' walk from the metro station. The plot is facing a park and enjoys beautiful panoramic unobstructed views of the orange groves.