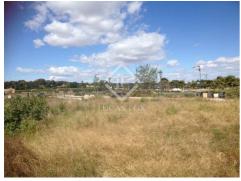

# 808 m<sup>2</sup> building plot for sale with the possibility to build a 4-storey apartment block located at the entrance of the town, opposite a park.

Profitable investment for the construction of a residential building of 2728 m² ceiling space with a ground floor and 3 further floors. Its unbeatable location makes it a very interesting business opportunity. It is easily accessible from Valencia, next to the main shops in the village and just 10 minutes' walk from the metro station. The plot is facing a park and enjoys beautiful panoramic unobstructed views of the orange groves.