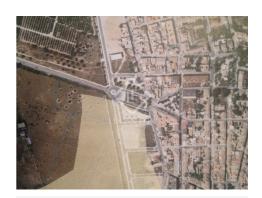

# 808 m<sup>2</sup> building plot for sale with the possibility to build a 4-storey apartment block located at the entrance of the town, opposite a park.

Profitable investment for the construction of a residential building of 2728 m² ceiling space with a ground floor and 3 further floors. Its unbeatable location makes it a very interesting business opportunity. It is easily accessible from Valencia, next to the main shops in the village and just 10 minutes' walk from the metro station. The plot is facing a park and enjoys beautiful panoramic unobstructed views of the orange groves.