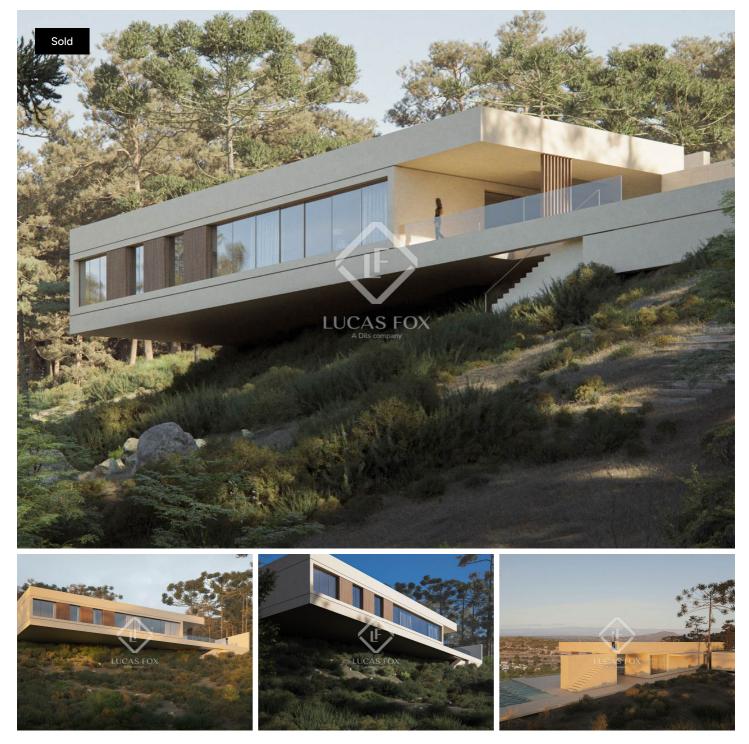

# La Casa de la ladera, excellent new build house with pool for sale in El Bosque, Valencia

Lucas Fox presents one of the most avant-garde houses with the most advanced architecture soon under construction in the El Bosque development, Valencia. This property has an incredible architecture with artistic elements and spaces of great beauty, without giving up comfort and enjoying a cozy home.

The renowned architect Rubén Muedra and the promoter have already collaborated on various housing construction projects, most of them in Torre en Conill, so they know all the ins and outs and challenges that a challenge of these characteristics entails. In this way, they are aligned to build this architectural work that seems to levitate over the plot, but that blends seamlessly into the hillside. This supposes an important technical and calculation effort whose result will do justice faithful to the forecasts.

The house has been designed with practicality and comfort in mind, since it is distributed on a single floor. The dimensions are very generous and typical of a luxury building. For example, the living room measures  $73 \text{ m}^2$ , the kitchen  $27 \text{ m}^2$  and the main bedroom occupies  $52 \text{ m}^2$ ; All this clearly indicates the space that the property will offer.

As for its location, the El Bosque development was chosen because it was looking for a maximum security location, well connected, a stone's throw from the Valencia airport and that offered unbeatable views and surroundings. Valencia is located on a fairly flat topography and it is not easy to find clear views of real quality. However, on this plot, excellent unobstructed views towards the golf countryside at the top, surrounded by pine trees, are guaranteed.