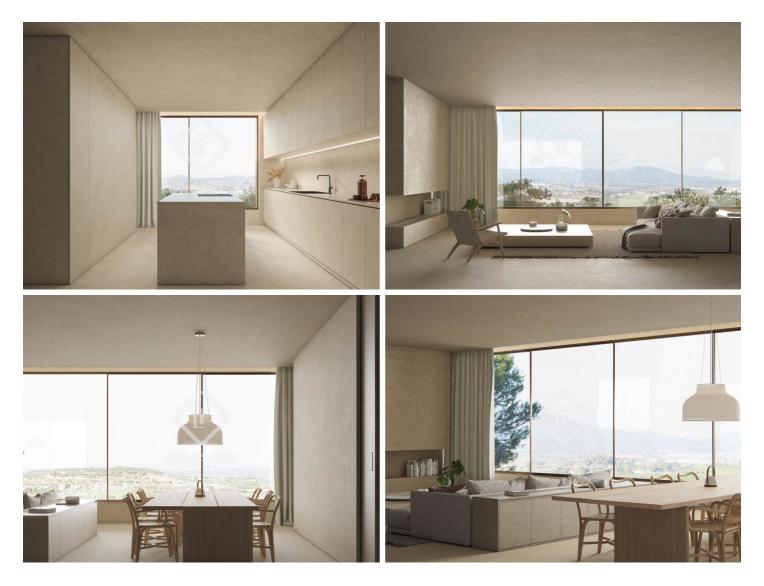

The house has been designed with practicality and comfort in mind, since it is distributed on a single floor. The dimensions are very generous and typical of a luxury building. For example, the living room measures  $73 \text{ m}^2$ , the kitchen  $27 \text{ m}^2$  and the main bedroom occupies  $52 \text{ m}^2$ ; All this clearly indicates the space that the property will offer.

The project is defined with the use of top quality materials, as well as the use of genuine high-level brands, such as: Mobalco kitchens, Gaggenau appliances, Loutron home automation, Mitsubishi air conditioning, Ariston heating, IMG Windows aluminum carpentry or Arkoslight lighting.

As for its location, the El Bosque development was chosen because it was looking for a maximum security location, well connected, a stone's throw from the Valencia airport and that offered unbeatable views and surroundings. Valencia is located on a fairly flat topography and it is not easy to find clear views of real quality. However, on this plot, excellent unobstructed views towards the golf countryside at the top, surrounded by pine trees, are guaranteed.