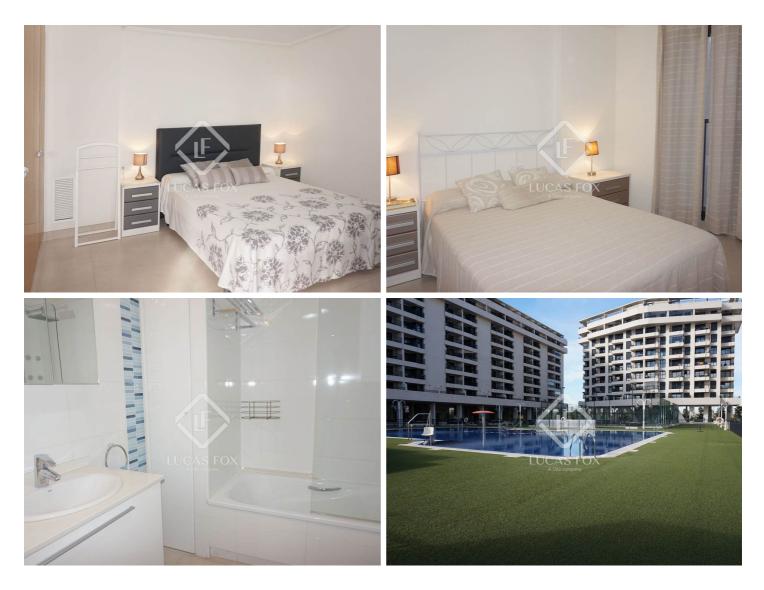

On entering we find a living room - dining room with access to a terrace. There is a separate kitchen with a utility area and a master bedroom which also enjoys access to the terrace. Lastly, we find a complete bathroom.

This bright, welcoming property is found in a residential complex with a swimming pool, padel tennis court, social club and a 24-hour concierge service. It is being sold with a garage parking space.

lucasfox.com/go/val4543