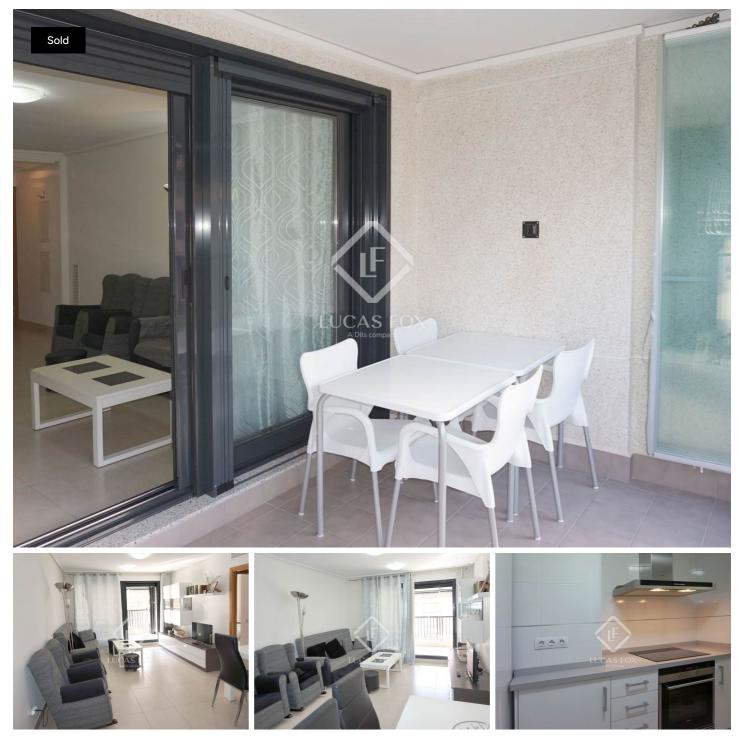

#### Charming south-facing apartment with sea views in a good residential complex with excellent communal facilities. Just 10 minutes from the centre of Valencia.

Apartment located in the initial section of an urbanisation, offering a pleasant, sunny terrace with lovely views of the Mediterranean Sea.

On entering we find a living room - dining room with access to a terrace. There is a separate kitchen with a utility area and a master bedroom which also enjoys access to the terrace. Lastly, we find a complete bathroom.

This bright, welcoming property is found in a residential complex with a swimming pool, padel tennis court, social club and a 24-hour concierge service. It is being sold with a garage parking space.

lucasfox.com/go/val4543

Sea views, Terrace, Swimming Pool, Concierge service, Lift, Wooden flooring, Parking, Utility room, Heating, Exterior, Air conditioning