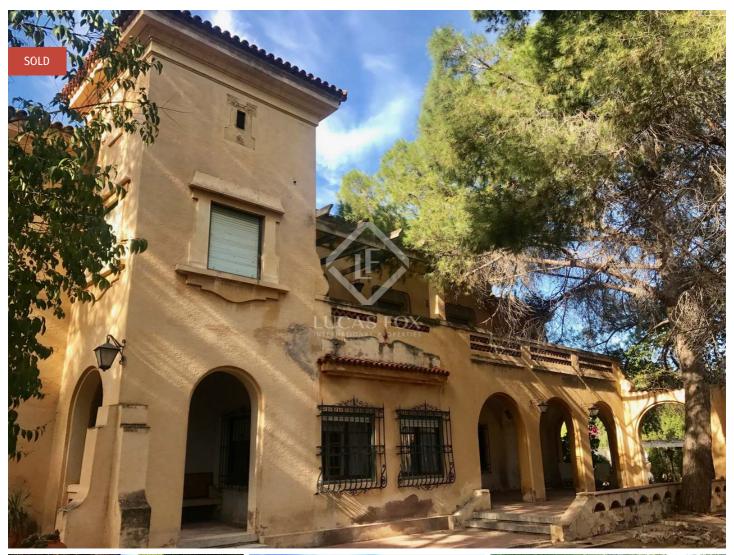

## Plot with extensive frontage in an excellent location in the urbanisation of Campolivar. Existing building to be renovated or demolished.

Opportunity to acquire a plot of 1,600 m<sup>2</sup> in an excellent location within the urbanisation of Campolivar, 10 minutes from the city of Valencia.

There is currently a 2-storey building on the plot that can be demolished or completely renovated.

lucasfox.com/go/val4967

Terrace, Swimming Pool, Garden, Period Building, High ceilings, To renovate, Security, Fireplace, Exterior, Barbecue