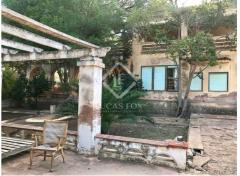

## Plot with extensive frontage in an excellent location in the urbanisation of Campolivar. Existing building to be renovated or demolished.

Opportunity to acquire a plot of 1,600 m<sup>2</sup> in an excellent location within the urbanisation of Campolivar, 10 minutes from the city of Valencia.

There is currently a 2-storey building on the plot that can be demolished or completely renovated.

lucasfox.com/go/val4967

Terrace, Swimming Pool, Garden, Period Building, High ceilings, To renovate, Security, Fireplace, Exterior, Barbecue