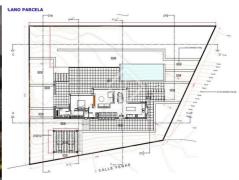

#### CUADRO DE SUPERFICIES

|                   | VIVIENDA TIPO    |                 |                          |                |           |
|-------------------|------------------|-----------------|--------------------------|----------------|-----------|
|                   | uso              | SUPERFICIE UTIL | SUPERFICIE<br>CONSTRUIDA | EDIFICABILIDAD | OCUPACION |
| NIVELO            | SALON-COMEDOR    | 36,51 m2        |                          |                |           |
|                   | COCINA           | 11,33 m2        | - 1                      |                |           |
|                   | DORMITORIO 1     | 13,72 m2        | - 1                      |                |           |
|                   | VESTIDOR 1       | 3,94 m2         | - 1                      |                |           |
|                   | BAÑO 1           | 5,51 m2         | - 1                      |                |           |
|                   | ASEO 1           | 3,14 m2         |                          |                |           |
|                   | TOTAL            | 74,15 m2        | 97,81 m2                 | 97,81 m2       | 97,81 m2  |
|                   | TERRAZA CUBIERTA | 28,96 m2        | 28,96 m2                 | 6,65 m2        | 28,96 m2  |
| NIVEL-1           | DORMITORIO 2     | 12,00 m2        | U S FOX                  |                |           |
|                   | ASEO 2           | 4,20 m2         |                          |                |           |
|                   | DORMITORIO 3     | 10,78 m2        |                          |                |           |
|                   | ASE0 3           | 4,20 m2         |                          |                |           |
|                   | DORMITORIO 4     | 10,58 m2        |                          |                |           |
|                   | ASE0 4           | 4,32 m2         |                          |                |           |
|                   | LAVADERO         | 6,01 m2         |                          |                |           |
|                   | PASO             | 13,18 m2        |                          |                |           |
|                   | TOTAL            | 65,27 m2        | 85,00 m2                 | 50,66 m2       | 0,00 m2   |
| TOTAL VIVIENDA    |                  | 139,42 m2       | 182,81 m2                | 148,47 m2      | 97,81 m2  |
| TOTAL T. CUBIERTA |                  | 28,96 m2        | 28,96 m2                 | 6,65 m2        | 28,96 m2  |
| PISCINA           |                  | 31,50 m2        | 31,50 m2                 | 11,00 m2       | 11,00 m2  |
| TOTALES           |                  | 199,88 m2       | 243,27 m2                | 166,12 m2      | 137,77 m2 |
|                   |                  |                 |                          |                |           |