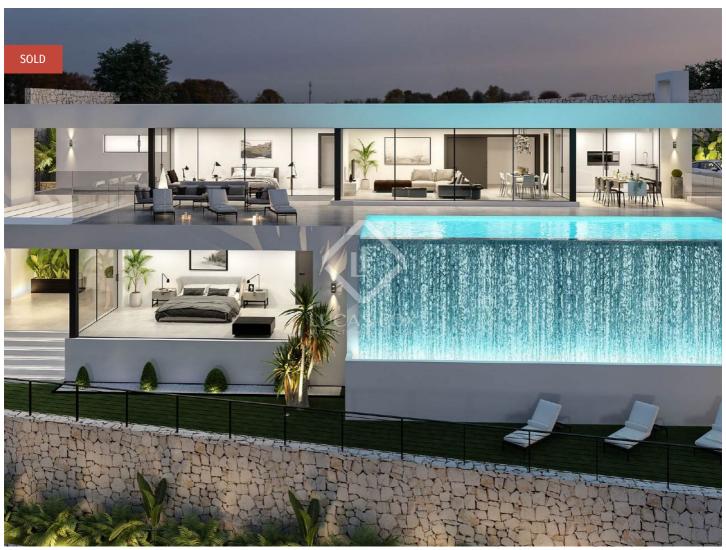

# Beautiful new build 3-bedroom villa for sale in Montgo with panoramic views of the town and the sea.

Project for a family home on a plot of 868 m<sup>2</sup>, with panoramic views of Denia town from the lovely, leafy Montgo area.

The project offers a 2-storey villa with a ground floor and first floor, 3 terraces, garden, swimming pool and parking facilities.

It has 3 bedrooms and 3 bathrooms.

The plot is very sunny and is located in Montgo.

## lucasfox.com/go/val4980

Sea views, Mountain views, Terrace,
Swimming Pool, Garden, Private garage,
Lift, Wooden flooring, Natural light,
Underfloor heating, Parking,
Modernist building, Well, Walk-in wardrobe,
Views, Utility room, Storage room,
Service entrance, Security, Playroom,
Playground, New build, Library, Heating,
Exterior, Double glazing, Domotic system,
Chill out area, Built-in wardrobes,
Barbecue, Alarm, Air conditioning