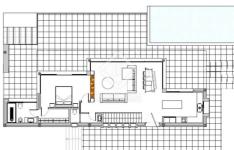

The project offers a 2-storey villa with a ground floor and first floor, 3 terraces, garden, swimming pool and parking facilities.

It has 3 bedrooms and 3 bathrooms.

The plot is very sunny and is located in Montgo.

#### CUADRO DE SUPERFICIES

|                   | VIVIENDA TIPO    |                 |                          |                |           |
|-------------------|------------------|-----------------|--------------------------|----------------|-----------|
|                   | uso              | SUPERFICIE UTIL | SUPERFICIE<br>CONSTRUIDA | EDIFICABILIDAD | OCUPACION |
| NIVELO            | SALON-COMEDOR    | 36,51 m2        |                          |                |           |
|                   | COCINA           | 11,33 m2        | - 1                      |                |           |
|                   | DORMITORIO 1     | 13,72 m2        | - 1                      |                |           |
|                   | VESTIDOR 1       | 3,94 m2         | - 1                      |                |           |
|                   | BAÑO 1           | 5,51 m2         | - 1                      |                |           |
|                   | ASEO 1           | 3,14 m2         |                          |                |           |
|                   | TOTAL            | 74,15 m2        | 97,81 m2                 | 97,81 m2       | 97,81 m2  |
|                   | TERRAZA CUBIERTA | 28,96 m2        | 28,96 m2                 | 6,65 m2        | 28,96 m2  |
| NIVEL-1           | DORMITORIO 2     | 12,00 m2        | U S FOX                  |                |           |
|                   | ASEO 2           | 4,20 m2         |                          |                |           |
|                   | DORMITORIO 3     | 10,78 m2        |                          |                |           |
|                   | ASE0 3           | 4,20 m2         |                          |                |           |
|                   | DORMITORIO 4     | 10,58 m2        |                          |                |           |
|                   | ASE0 4           | 4,32 m2         |                          |                |           |
|                   | LAVADERO         | 6,01 m2         |                          |                |           |
|                   | PASO             | 13,18 m2        |                          |                |           |
|                   | TOTAL            | 65,27 m2        | 85,00 m2                 | 50,66 m2       | 0,00 m2   |
| TOTAL VIVIENDA    |                  | 139,42 m2       | 182,81 m2                | 148,47 m2      | 97,81 m2  |
| TOTAL T. CUBIERTA |                  | 28,96 m2        | 28,96 m2                 | 6,65 m2        | 28,96 m2  |
| PISCINA           |                  | 31,50 m2        | 31,50 m2                 | 11,00 m2       | 11,00 m2  |
| TOTALES           |                  | 199,88 m2       | 243,27 m2                | 166,12 m2      | 137,77 m2 |
|                   |                  |                 |                          |                |           |