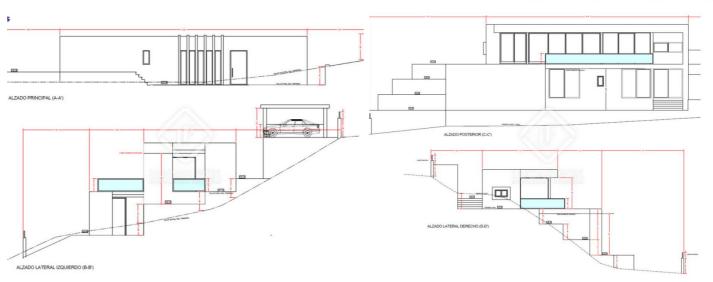

# Beautiful new build 3-bedroom villa for sale in Montgo with panoramic views of the town and the sea.

Project for a family home on a plot of 868 m<sup>2</sup>, with panoramic views of Denia town from the lovely, leafy Montgo area.

The project offers a 2-storey villa with a ground floor and first floor, 3 terraces, garden, swimming pool and parking facilities.

It has 3 bedrooms and 3 bathrooms.

The plot is very sunny and is located in Montgo.