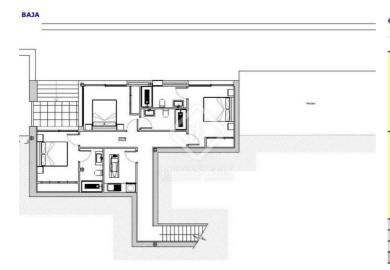

The project offers a 2-storey villa with a ground floor and first floor, 3 terraces, garden, swimming pool and parking facilities.

It has 3 bedrooms and 3 bathrooms.

The plot is very sunny and is located in Montgo.

#### CUADRO DE SUPERFICIES

|                   | VIVIENDA TIPO    |                 |                          |                |           |
|-------------------|------------------|-----------------|--------------------------|----------------|-----------|
|                   | uso              | SUPERFICIE UTIL | SUPERFICIE<br>CONSTRUIDA | EDIFICABILIDAD | OCUPACION |
| NIVELO            | SALON-COMEDOR    | 36,51 m2        |                          |                |           |
|                   | COCINA           | 11,33 m2        | - 1                      |                |           |
|                   | DORMITORIO 1     | 13,72 m2        | - 1                      |                |           |
|                   | VESTIDOR 1       | 3,94 m2         | - 1                      |                |           |
|                   | BAÑO 1           | 5,51 m2         | - 1                      |                |           |
|                   | ASEO 1           | 3,14 m2         |                          |                |           |
|                   | TOTAL            | 74,15 m2        | 97,81 m2                 | 97,81 m2       | 97,81 m2  |
|                   | TERRAZA CUBIERTA | 28,96 m2        | 28,96 m2                 | 6,65 m2        | 28,96 m2  |
| NIVEL-1           | DORMITORIO 2     | 12,00 m2        | U S FOX                  |                |           |
|                   | ASEO 2           | 4,20 m2         |                          |                |           |
|                   | DORMITORIO 3     | 10,78 m2        |                          |                |           |
|                   | ASE0 3           | 4,20 m2         |                          |                |           |
|                   | DORMITORIO 4     | 10,58 m2        |                          |                |           |
|                   | ASE0 4           | 4,32 m2         |                          |                |           |
|                   | LAVADERO         | 6,01 m2         |                          |                |           |
|                   | PASO             | 13,18 m2        |                          |                |           |
|                   | TOTAL            | 65,27 m2        | 85,00 m2                 | 50,66 m2       | 0,00 m2   |
| TOTAL VIVIENDA    |                  | 139,42 m2       | 182,81 m2                | 148,47 m2      | 97,81 m2  |
| TOTAL T. CUBIERTA |                  | 28,96 m2        | 28,96 m2                 | 6,65 m2        | 28,96 m2  |
| PISCINA           |                  | 31,50 m2        | 31,50 m2                 | 11,00 m2       | 11,00 m2  |
| TOTALES           |                  | 199,88 m2       | 243,27 m2                | 166,12 m2      | 137,77 m2 |
|                   |                  |                 |                          |                |           |