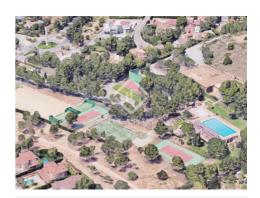

# Dividable 2,000 m<sup>2</sup> plot for sale in Alfinach, ideal for building a luxury villa.

In a new build area of the Alfinach residential community, we find this spectacular plot of almost 2,000 m². It is located in an area away from passing traffic that is very quiet and secure.

The plot is located on a hillside but is fairly flat, which makes it perfect for a luxury villa project. Next to it is a green area which ensures privacy, no neighbours or noise.

A great choice to enjoy luxury and tranquillity, as well as the possibility of dividing the plot into various units, or, if necessary, enlarge the area by buying the neighbouring plots.