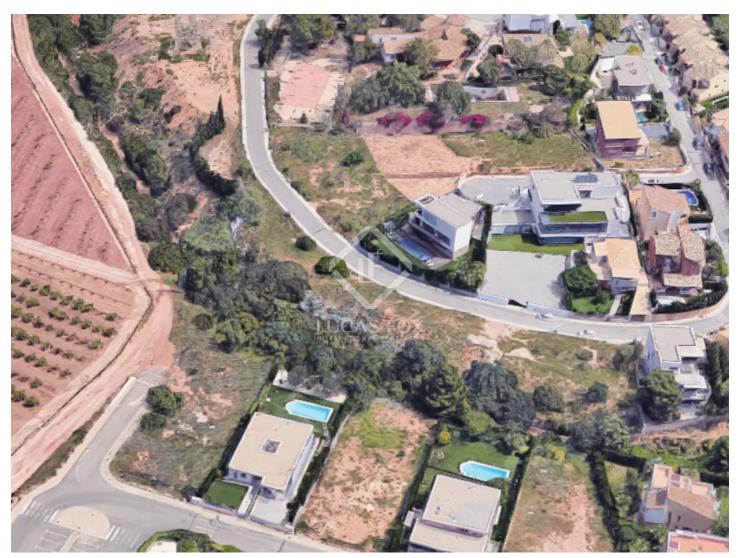

# Dividable 2,000 m<sup>2</sup> plot for sale in Alfinach, ideal for building a luxury villa.

In a new build area of the Alfinach residential community, we find this spectacular plot of almost 2,000 m². It is located in an area away from passing traffic that is very quiet and secure.

The plot is located on a hillside but is fairly flat, which makes it perfect for a luxury villa project. Next to it is a green area which ensures privacy, no neighbours or noise.

A great choice to enjoy luxury and tranquillity, as well as the possibility of dividing the plot into various units, or, if necessary, enlarge the area by buying the neighbouring plots.