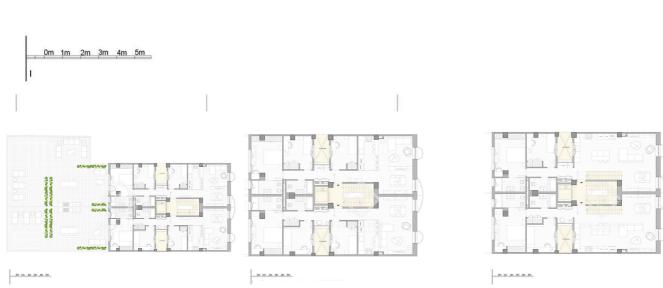

The building is composed of a ground floor with 5 floors above this and an upper terrace. Despite dating back to the 1940s, the building is found in very good state and requires almost no structural work. There is also the possibility to build a 2-storey garage which would increase the rental potential considering the lack of parking spaces in this area.