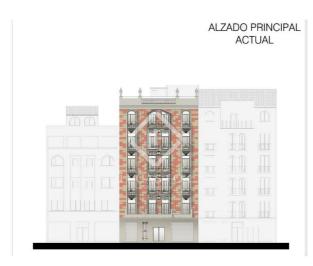

### Magnificent investment opportunity in one of the best areas of Ruzafa, close to Central Park. Building in a very good condition.

This property is located in a peaceful street in Ruzafa, away from noise of bars and restaurants found in other parts of this vibrant neighbourhood.

The building is composed of a ground floor with 5 floors above this and an upper terrace. Despite dating back to the 1940s, the building is found in very good state and requires almost no structural work. There is also the possibility to build a 2-storey garage which would increase the rental potential considering the lack of parking spaces in this area.