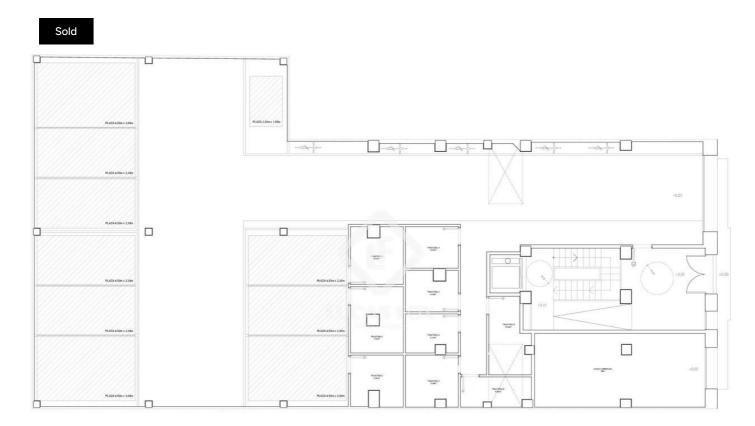

The building is composed of a ground floor with 5 floors above this and an upper terrace. Despite dating back to the 1940s, the building is found in very good state and requires almost no structural work. There is also the possibility to build a 2-storey garage which would increase the rental potential considering the lack of parking spaces in this area.

Terrace, Period Building, Natural light, Parking, Transport nearby, To renovate, Near international schools, Exterior, Balcony