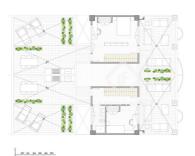

The building is composed of a ground floor with 5 floors above this and an upper terrace. Despite dating back to the 1940s, the building is found in very good state and requires almost no structural work. There is also the possibility to build a 2-storey garage which would increase the rental potential considering the lack of parking spaces in this area.