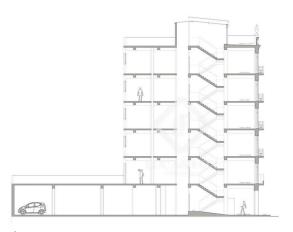

The building is composed of a ground floor with 5 floors above this and an upper terrace. Despite dating back to the 1940s, the building is found in very good state and requires almost no structural work. There is also the possibility to build a 2-storey garage which would increase the rental potential considering the lack of parking spaces in this area.