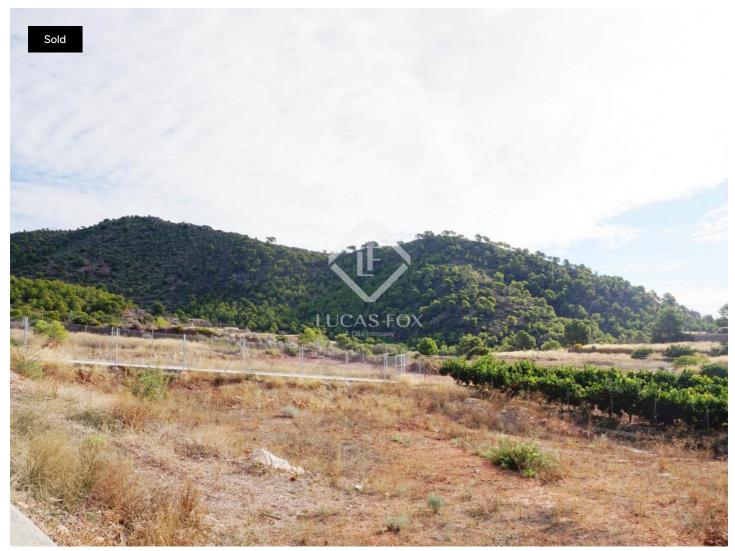

## 1,092 m<sup>2</sup> plot with sea and mountain views for sale in Puzol, Valencia

1,092 m<sup>2</sup> plot located near the Calderona mountain range, the beach, the Monasterios country club and several international schools, for sale in Puzol.

Building plot of 1,092 m<sup>2</sup> with sea and mountain views, situated close to the Caledrona mountain range, the beach and the Monasterios country club as well as several international schools in Puzol, Valencia.