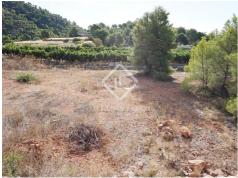

## 1,092 m<sup>2</sup> plot with sea and mountain views for sale in Puzol, Valencia

1,092 m<sup>2</sup> plot located near the Calderona mountain range, the beach, the Monasterios country club and several international schools, for sale in Puzol.

Building plot of 1,092 m<sup>2</sup> with sea and mountain views, situated close to the Caledrona mountain range, the beach and the Monasterios country club as well as several international schools in Puzol, Valencia.