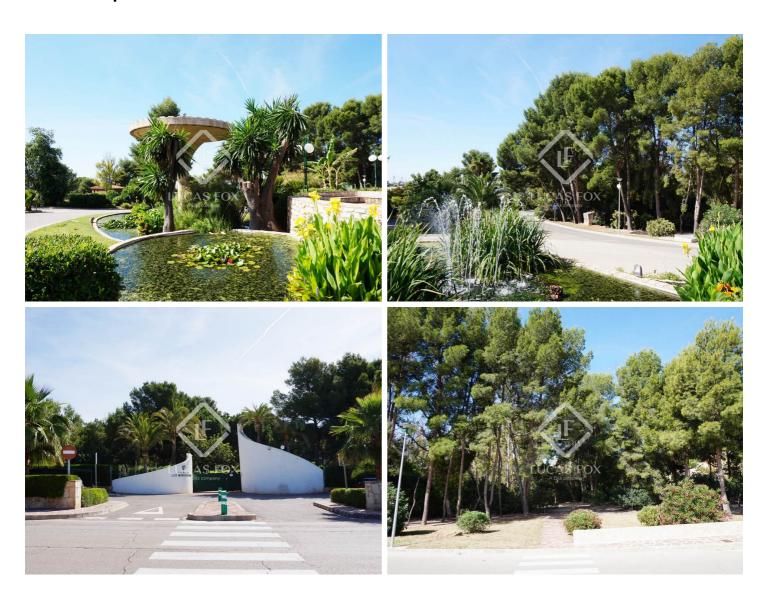

## 1,092 m<sup>2</sup> plot with sea and mountain views for sale in Puzol, Valencia

1,092 m<sup>2</sup> plot located near the Calderona mountain range, the beach, the Monasterios country club and several international schools, for sale in Puzol.

Building plot of 1,092 m<sup>2</sup> with sea and mountain views, situated close to the Caledrona mountain range, the beach and the Monasterios country club as well as several international schools in Puzol, Valencia.