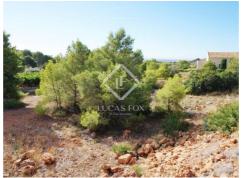

## 1,092 m<sup>2</sup> plot with sea and mountain views for sale in Puzol, Valencia

1,092 m<sup>2</sup> plot located near the Calderona mountain range, the beach, the Monasterios country club and several international schools, for sale in Puzol.

Building plot of 1,092 m<sup>2</sup> with sea and mountain views, situated close to the Caledrona mountain range, the beach and the Monasterios country club as well as several international schools in Puzol, Valencia.