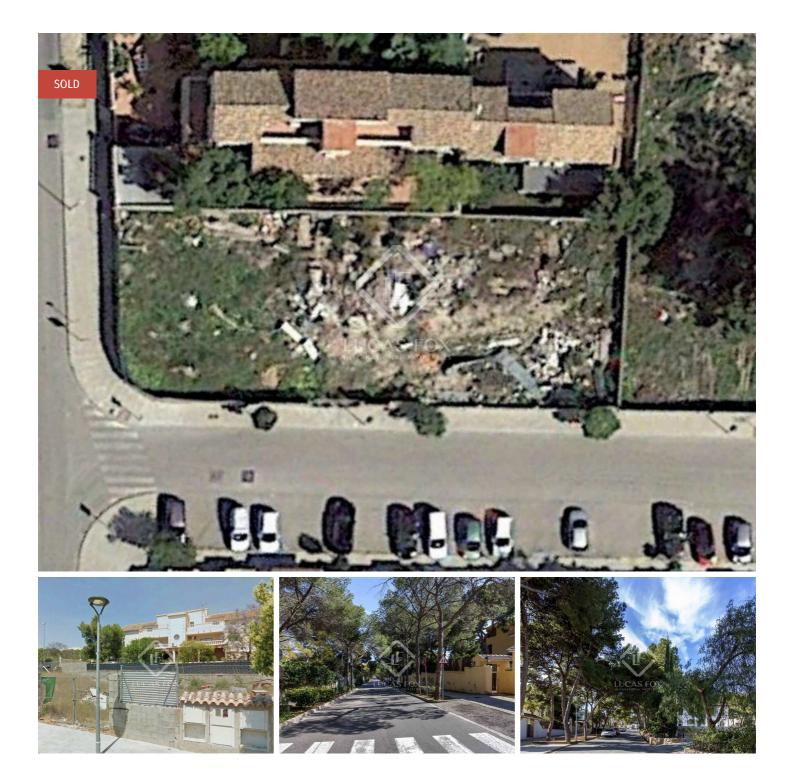

## €311,000 Plot - Sold 780 m<sup>2</sup> plot for sale in the Campolivar residential complex, Paterna

Spain » Valencia » Godella / Rocafort » 46980

| 780m <sup>2</sup> | 780m <sup>2</sup> |
|-------------------|-------------------|
| Floorplan         | Plot size         |

## Building plot of 780 m<sup>2</sup> with the option of building a large detached house or 2 semi-detached houses.

This 780 m<sup>2</sup> plot is located in the Campolivar residential complex in the municipality of Paterna.

The plot offers the option of building a large independent detached house or 2 semidetached houses. It offers a maximum buildable area of 374 m<sup>2</sup>, not including basements or semi-basements.

lucasfox.com/go/val9059 Security