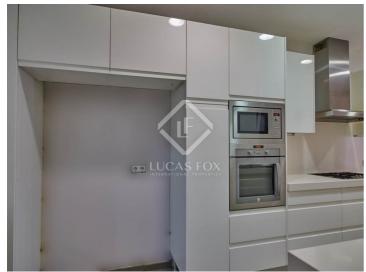

The property has undergone a modern renovation, with a very practical and functional layout for day-to-day life.

It has a spacious living-dining room with various areas and access to a pleasant terrace, a modern kitchen with large storage capacity and space for a table with chairs, as well as a practical laundry room. The kitchen is fully equipped and has all the appliances (fridge, freezer, washing machine, dryer, gas hob, dishwasher, oven and microwave).