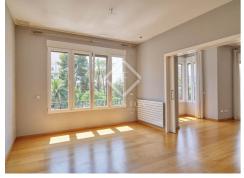

The property has undergone a modern renovation, with a very practical and functional layout for day-to-day life.

It has a spacious living-dining room with various areas and access to a pleasant terrace, a modern kitchen with large storage capacity and space for a table with chairs, as well as a practical laundry room. The kitchen is fully equipped and has all the appliances (fridge, freezer, washing machine, dryer, gas hob, dishwasher, oven and microwave).

The sleeping area offers a master bedroom with large closets and a private bathroom. Three double bedrooms and two bathrooms complete the layout of this fantastic home.

lucasfox.com/go/valr30410

Lift, Wooden flooring, Natural light, Views, Transport nearby, Renovated, Near international schools, Heating, Exterior, Equipped Kitchen, Double glazing, Balcony, Air conditioning