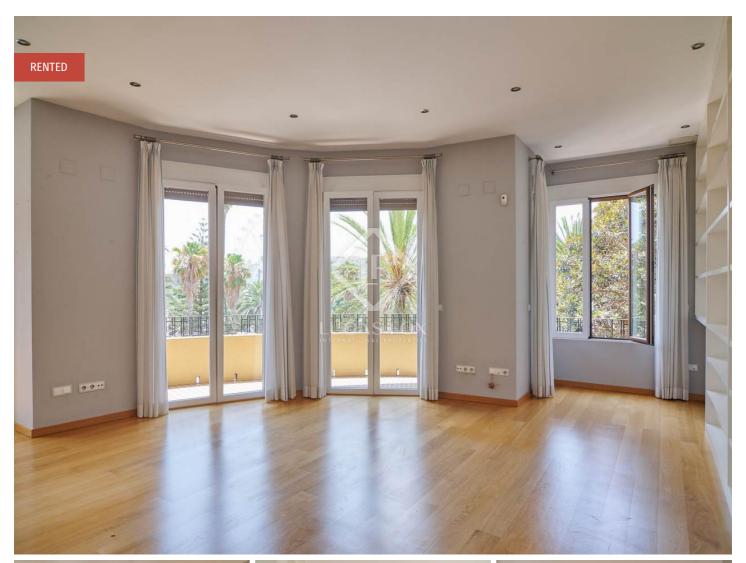

### Beautiful corner property, totally exterior facing, with beautiful views of the Alameda and the Turia River Gardens.

This cosy home is located in an elegant building in Pla del Real, on the first line of Paseo de la Alameda, with perfectly preserved common elements.

It is located in a corner building, so it is totally exterior-facing, very bright and sunny. It is oriented mainly to the east, so it receives the pleasant morning sun. Likewise, it enjoys pleasant and privileged views of garden areas.

The property has undergone a modern renovation, with a very practical and functional layout for day-to-day life.

It has a spacious living-dining room with various areas and access to a pleasant terrace, a modern kitchen with large storage capacity and space for a table with chairs, as well as a practical laundry room. The kitchen is fully equipped and has all the appliances (fridge, freezer, washing machine, dryer, gas hob, dishwasher, oven and microwave).