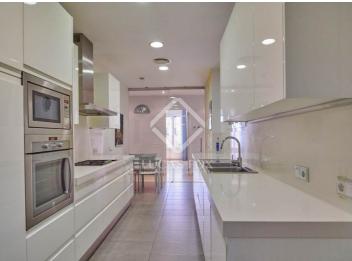

The property has undergone a modern renovation, with a very practical and functional layout for day-to-day life.

It has a spacious living-dining room with various areas and access to a pleasant terrace, a modern kitchen with large storage capacity and space for a table with chairs, as well as a practical laundry room. The kitchen is fully equipped and has all the appliances (fridge, freezer, washing machine, dryer, gas hob, dishwasher, oven and microwave).