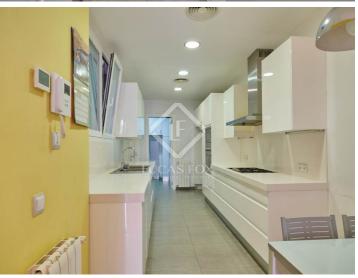

The property has undergone a modern renovation, with a very practical and functional layout for day-to-day life.

It has a spacious living-dining room with various areas and access to a pleasant terrace, a modern kitchen with large storage capacity and space for a table with chairs, as well as a practical laundry room. The kitchen is fully equipped and has all the appliances (fridge, freezer, washing machine, dryer, gas hob, dishwasher, oven and microwave).