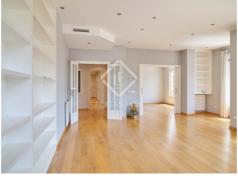

The property has undergone a modern renovation, with a very practical and functional layout for day-to-day life.

It has a spacious living-dining room with various areas and access to a pleasant terrace, a modern kitchen with large storage capacity and space for a table with chairs, as well as a practical laundry room. The kitchen is fully equipped and has all the appliances (fridge, freezer, washing machine, dryer, gas hob, dishwasher, oven and microwave).

The sleeping area offers a master bedroom with large closets and a private bathroom. Three double bedrooms and two bathrooms complete the layout of this fantastic home.

lucasfox.com/go/valr30410

Lift, Wooden flooring, Natural light, Views, Transport nearby, Renovated, Near international schools, Heating, Exterior, Equipped Kitchen, Double glazing, Balcony, Air conditioning