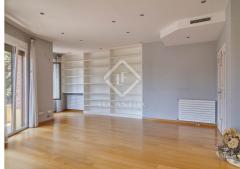

The property has undergone a modern renovation, with a very practical and functional layout for day-to-day life.

It has a spacious living-dining room with various areas and access to a pleasant terrace, a modern kitchen with large storage capacity and space for a table with chairs, as well as a practical laundry room. The kitchen is fully equipped and has all the appliances (fridge, freezer, washing machine, dryer, gas hob, dishwasher, oven and microwave).

The sleeping area offers a master bedroom with large closets and a private bathroom. Three double bedrooms and two bathrooms complete the layout of this fantastic home.

lucasfox.com/go/valr30410

Lift, Wooden flooring, Natural light, Views, Transport nearby, Renovated, Near international schools, Heating, Exterior, Equipped Kitchen, Double glazing, Balcony, Air conditioning