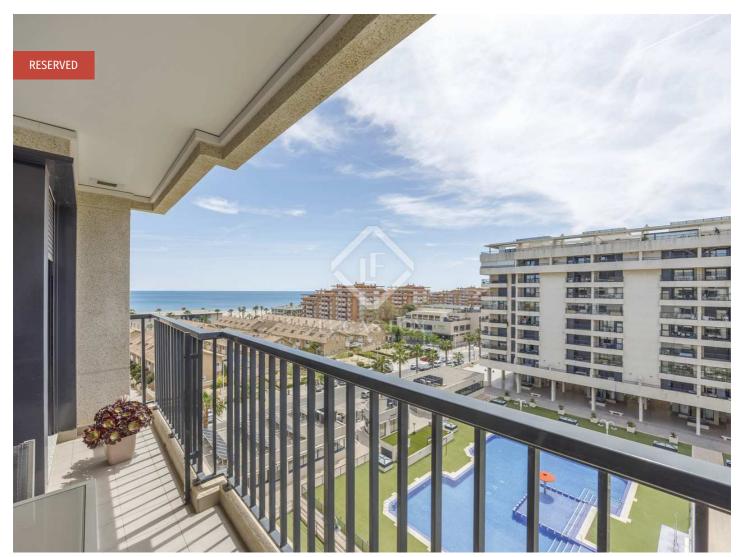

# Apartment with sea views for rent for long room in Patacona, Alboraya.

Lucas Fox presents this bright two-bedroom apartment with a southerly aspect terrace and fantastic sea views for long-room rental in La Patacona.

The entrance to the property leads us to a spacious living-dining room with access to the terrace, with splendid views of the sea. The night area has two bedrooms and a full bathroom . Finally, the property is completed with a kitchen and utility room area.

The property is offered furnished with a garage space included in the price and a storage room.

The apartment is located in an exclusive private complex with facilities for the whole family, such as a playground, swimming pool, paddle tennis courts and bathrooms to serve guests and owners. The complex is equipped with 24-hour private security, concierge, social club for private parties and Wi-Fi.