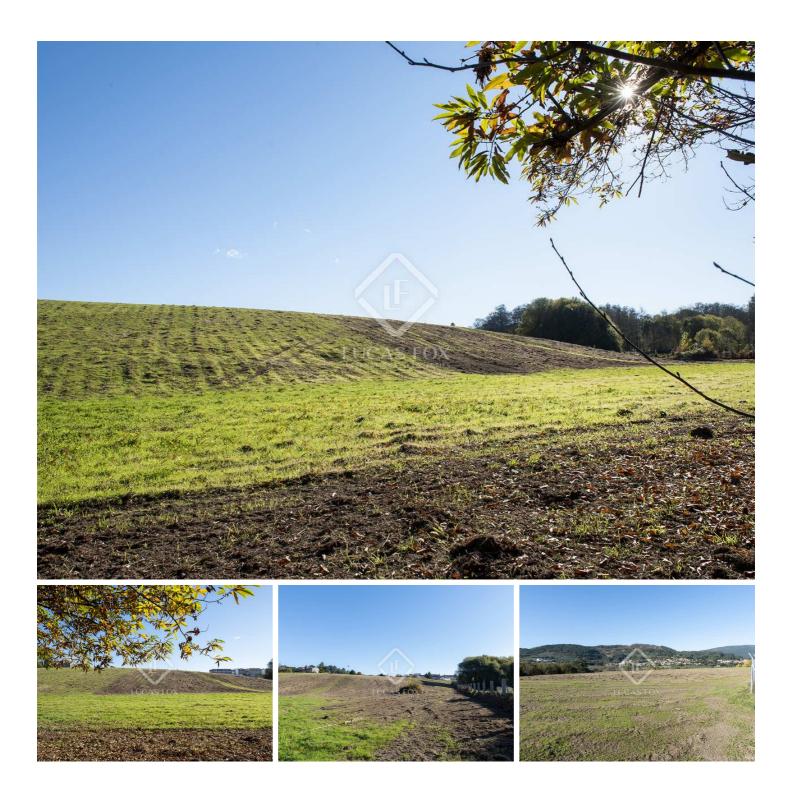

#### **OVERVIEW**

3.5 hectares of rustic land for lease near the city centre of Pontevedra. The property benefits from local transportation and a small forest nearby and is situated a 15-minute drive from the city centre.

A large 3.5-hectare property near the city centre of Pontevedra. The property can be used for rustic or agricultural purposes, ideal for vineyards or as farm land.

The property has its own water wells and can be connected to the municipal sewage and electricity. Conveniently located near a small forest and a natural park.

This would be adaptable to an entrepreneur looking to start a new project or a business looking to expand its use and be close to Pontevedra, Galicia.

lucasfox.com/go/vigr32745 Mountain views, Garden, Natural light, Views, Transport nearby