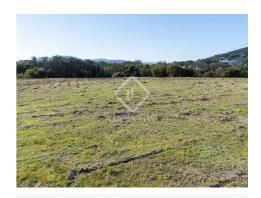

#### **OVERVIEW**

3.5 hectares of rustic land for lease near the city centre of Pontevedra. The property benefits from local transportation and a small forest nearby and is situated a 15-minute drive from the city centre.

A large 3.5-hectare property near the city centre of Pontevedra. The property can be used for rustic or agricultural purposes, ideal for vineyards or as farm land.

The property has its own water wells and can be connected to the municipal sewage and electricity. Conveniently located near a small forest and a natural park.

This would be adaptable to an entrepreneur looking to start a new project or a business looking to expand its use and be close to Pontevedra, Galicia.

lucasfox.com/go/vigr32745 Mountain views, Garden, Natural light, Views, Transport nearby