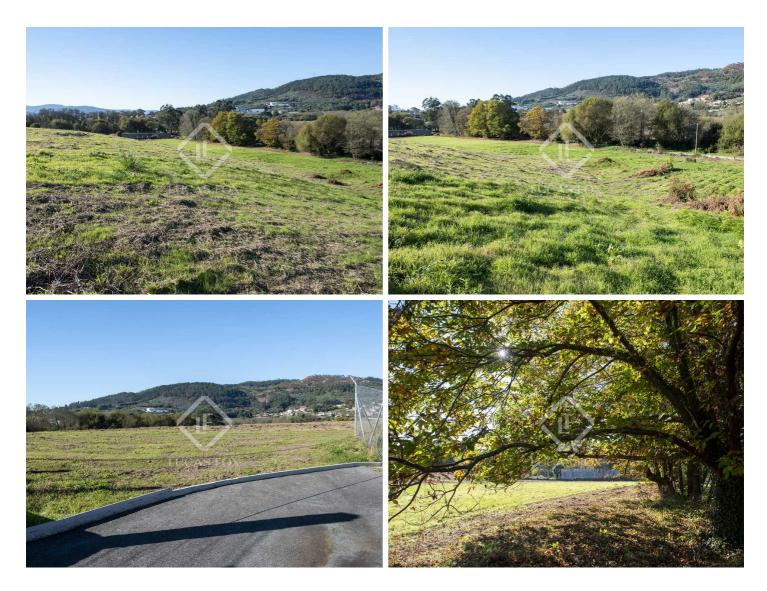

#### **OVERVIEW**

3.5 hectares of rustic land for lease near the city centre of Pontevedra. The property benefits from local transportation and a small forest nearby and is situated a 15-minute drive from the city centre.

A large 3.5-hectare property near the city centre of Pontevedra. The property can be used for rustic or agricultural purposes, ideal for vineyards or as farm land.

The property has its own water wells and can be connected to the municipal sewage and electricity. Conveniently located near a small forest and a natural park.

This would be adaptable to an entrepreneur looking to start a new project or a business looking to expand its use and be close to Pontevedra, Galicia.

lucasfox.com/go/vigr32745 Mountain views, Garden, Natural light, Views, Transport nearby