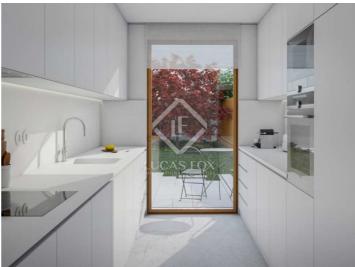

The flooring in living rooms, hallways and bedrooms will be in glued multi-layer wood, finished in Riga or Oak.

The kitchens will be equipped with built-in appliances, allowing for a modern and sober image.