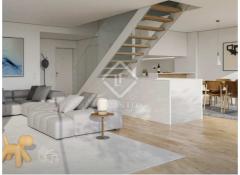

On the 0th floor, the large glazed surfaces in the rooms facing south, will allow a perfect relationship between the interior environment of the house and its garden.

The interior of the houses will have a superior quality standard, from the Ibiza marble in the bathrooms, to the kitchens and lacquered carpentry.

The flooring in living rooms, hallways and bedrooms will be in glued multi-layer wood, finished in Riga or Oak.

The kitchens will be equipped with built-in appliances, allowing for a modern and sober image.