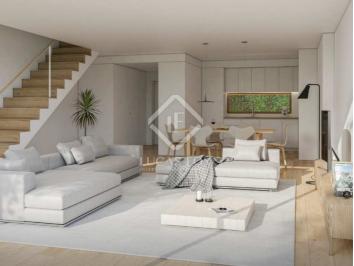

On the 0th floor, the large glazed surfaces in the rooms facing south, will allow a perfect relationship between the interior environment of the house and its garden.

The interior of the houses will have a superior quality standard, from the Ibiza marble in the bathrooms, to the kitchens and lacquered carpentry.

The flooring in living rooms, hallways and bedrooms will be in glued multi-layer wood, finished in Riga or Oak.

The kitchens will be equipped with built-in appliances, allowing for a modern and sober image.