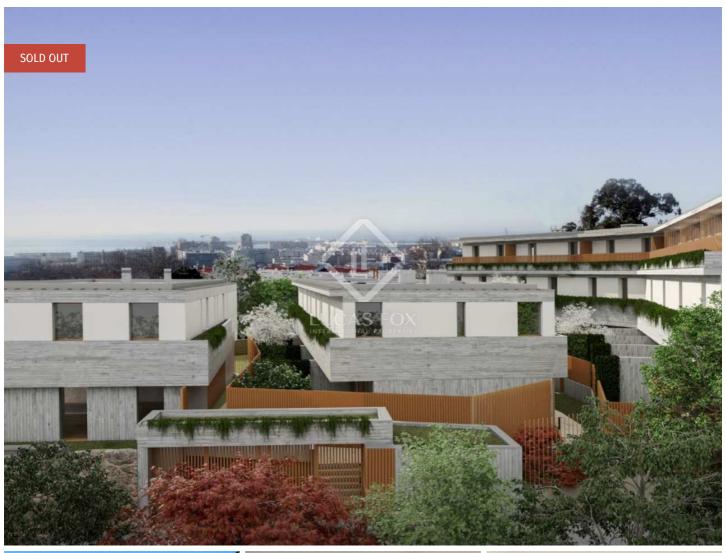

## A new development of Houses / Villas for sale in Foz do Douro, Porto

This project includes 13 houses, T3 or T4, spread over 4 Blocks, all predominantly exposed to the South.

At the north end of the land are Blocks A and B, with A comprising 3 T4 type houses, on the ground floor, 1st floor and set back, and B consisting of 4 T3 type houses, also on the ground floor. C, 1st floor and set back. In these Blocks, pedestrian and vehicular access is carried out on the north front of the land, with the garage being common to both buildings.

In the middle of the land and at the south end are located block C - consisting of 4 T3 houses, basement, ground floor and 1st floor - and block D, the latter consisting of 2 T4 houses, basement, R/C and 1st floor. Pedestrian and vehicle access is via Rua de Vila Nova, and all houses in blocks C and D have a private garage.

Outside Vila Nova Parque, the land will be completely fenced in with granite walls, occasionally combined with metallic profiles, namely in the surroundings of Sobreiro, located in front of Rua de Vila Nova, which will be preserved and integrated into the condominium.

All houses will have a private garden, which will face common garden areas or pedestrian circuits.

Circulation areas in common spaces will be subject to video surveillance.

lucasfox.com/go/vila-nova-parque