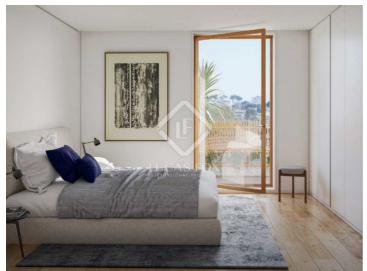

The flooring in living rooms, hallways and bedrooms will be in glued multi-layer wood, finished in Riga or Oak.

The kitchens will be equipped with built-in appliances, allowing for a modern and sober image.