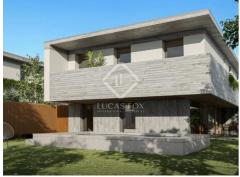

## A new development of Houses / Villas for sale in Foz do Douro, Porto

This project includes 13 houses, T3 or T4, spread over 4 Blocks, all predominantly exposed to the South.

At the north end of the land are Blocks A and B, with A comprising 3 T4 type houses, on the ground floor, 1st floor and set back, and B consisting of 4 T3 type houses, also on the ground floor. C, 1st floor and set back. In these Blocks, pedestrian and vehicular access is carried out on the north front of the land, with the garage being common to both buildings.

In the middle of the land and at the south end are located block C - consisting of 4 T3 houses, basement, ground floor and 1st floor - and block D, the latter consisting of 2 T4 houses, basement, R/C and 1st floor. Pedestrian and vehicle access is via Rua de Vila Nova, and all houses in blocks C and D have a private garage.